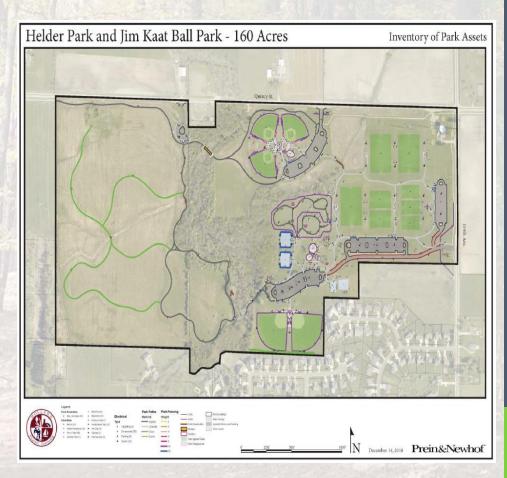

#### Database/Map Development:

- ArcMap
- Link photos to asset points
- Add items difficult to GPS in the field
- Individual park mapping
- Export data to excel for further analysis & cost projection

- To explore further in Excel we must do the following:
  - Establish a cost/installation year
  - Establish the life cycle of the item
  - Complete and input the condition assessment
  - Asses the consequence of failure of the asset item