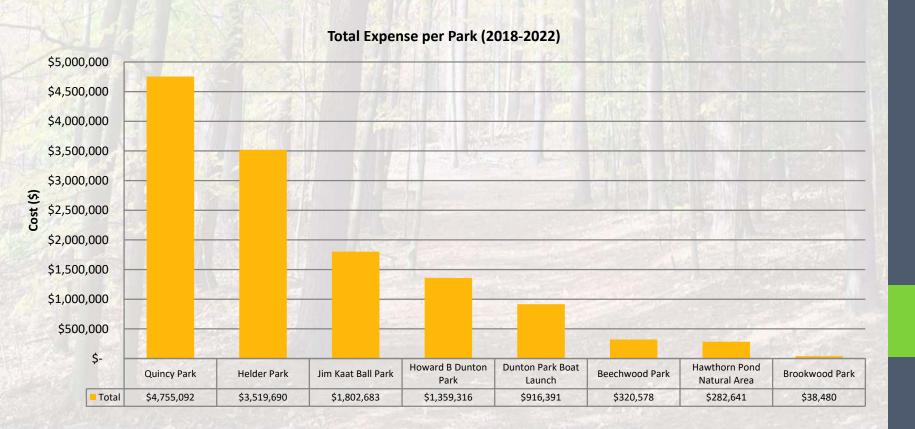

#### Database/Map Development:

- ArcMap
- Link photos to asset points
- Add items difficult to GPS in the field
- Individual park mapping
- Export data to excel for further analysis & cost projection

- To explore further in Excel we must do the following:
  - Establish a cost/installation year
  - Establish the life cycle of the item
  - Complete and input the condition assessment
  - Asses the consequence of failure of the asset item

- Establish Current Value/Installation Year
  - Cost will be determined by the level of service set by the community.
    - Will the community look to replace what is existing or upgrade.
  - The installation year is gathered by looking at past projects, proposals, plans, and even old aerial images.