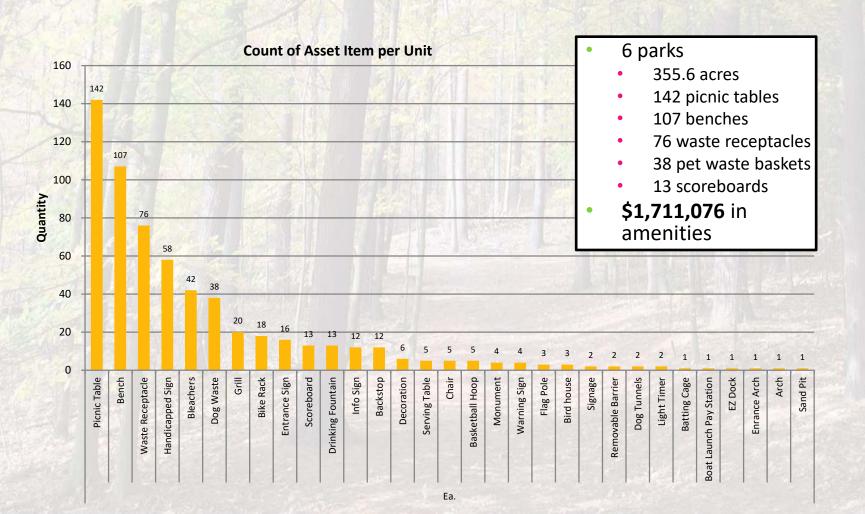

# Communities across the state are unsure of the quantity and value of their park assets.

Park systems can consist of millions of dollars worth of assets, purchased annually through various budgets and funding options.

### Why is a Park Asset Management Plan Important?

Communities have many different assets spread out over several parks that are often many miles apart. It's easy to lose track of the little things, and they add up!

#### **Growing Competition for Park Money**

- "If you don't count, you don't count"
- There is growing competition for parks money, and not having a clear understanding of assets can hinder a communities ability to acquire the proper amount of funding when needed.
- Having an up to date and detailed park asset report allows for proper planning and <u>funding</u>.