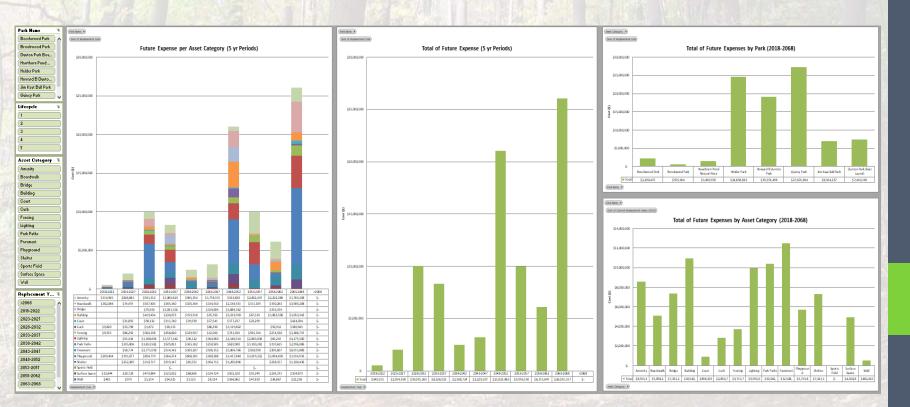

#### Data Analysis

- Database Development
- Cost Projections

- Use Visuals
- Make it Intelligent
- Present The Findings
- Publish & Print Maps