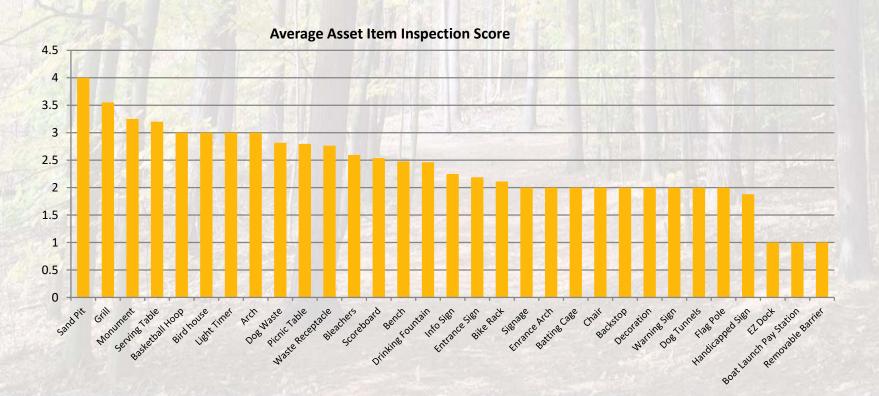

#### **Inventory and Assessment Process**

- Condition Assessment
  - Use a number scale of 1 to 5 representing the existing condition
  - "New to very good condition" up to "failed or unserviceable".

Score: 1 Score: 2-3 Score: 4-5