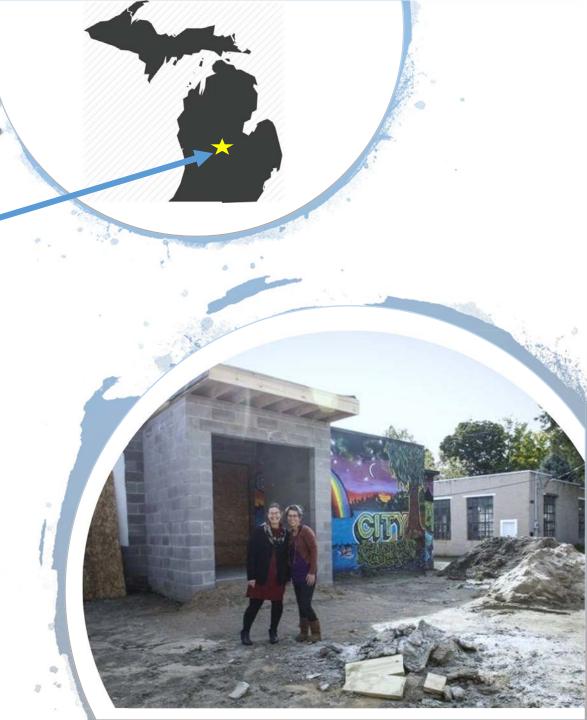

## Earthen Ales

**Traverse City** 

Investment-Based: Localstake

Brewery

Raise:

\$103,700 / 35 Investors