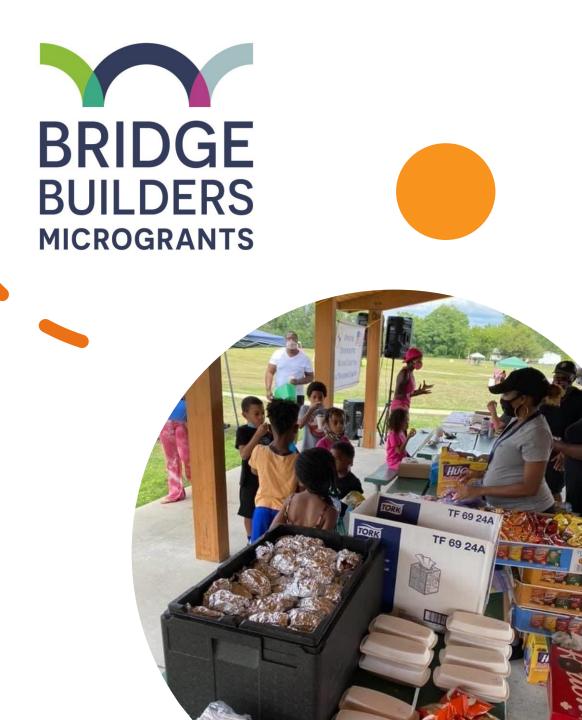

## BRIDGES BUILDERS MICROGRANTS

What is the Bridge Builders Project?

- 2020 microgrant pilot
- Trust and belonging
- Civic engagement
- Agency

rd Vaughn, chairman of Forum '66 and owner of Vaughn's Book headquarters for the Convention, propagandizes for the program.

## Who are Bridge Builders?

People who intentionally and creatively bring people together across divides to celebrate our shared humanity and the places that we call 'home.'