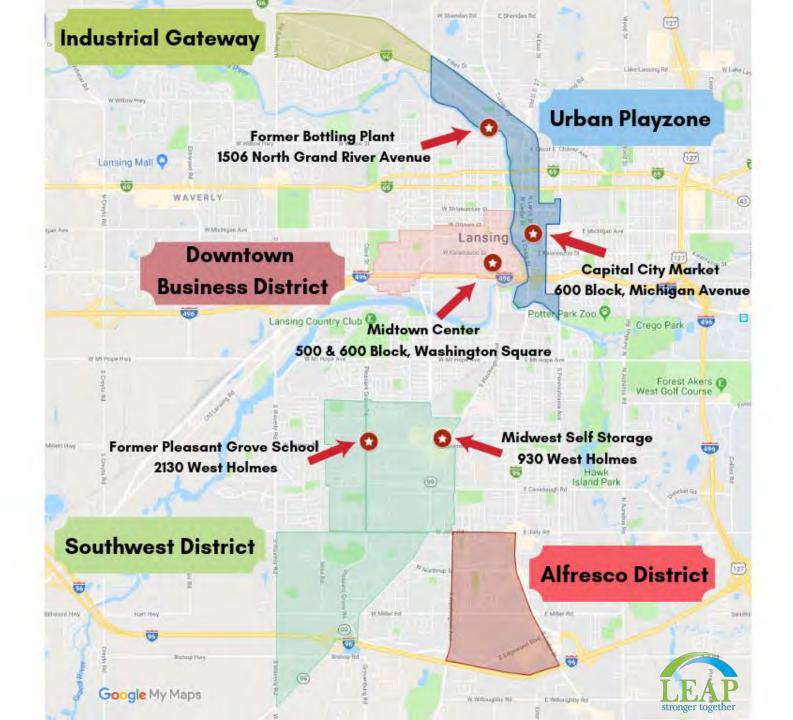

The Industrial Gateway – North Grand River Corridor

Urban Play Zone – North Cedar & Larch Corridor

Downtown Business District – Downtown & Washington Square

Alfresco District – South Cedar & West I-96

The Southwest District – S. MLK & Southwest

## **Capital City Market** 600 Block, Michigan Avenue

CAPITALCITYMARKE

120 rooms hotel and 36 units apartment complex with Meijer, the grocery store, on the first level occupying 3,700 sq. ft.

Seeking Capital: \$1MM-3MM

## Midwest Self Storage 930 W. Holmes

873 climate-controlled storage units to open in the 102,206-square foot building.

Seeking Capital: \$500,000 - \$1,000,000

The Southwest District | Southwest and S. MLK Corridor | Census Tract: 37

### **Midtown Center** 500 and 600 Block, Washington Square

1,730 apartment units, up to 50,000 SF of commercial space, up to 200,000 SF of Professional Office and a 110-key riverfront hotel.

Seeking Capital: \$17MM - \$50MM (Phase 1)

Downtown Business District | Downtown and Washington Square | Census Tract: 67