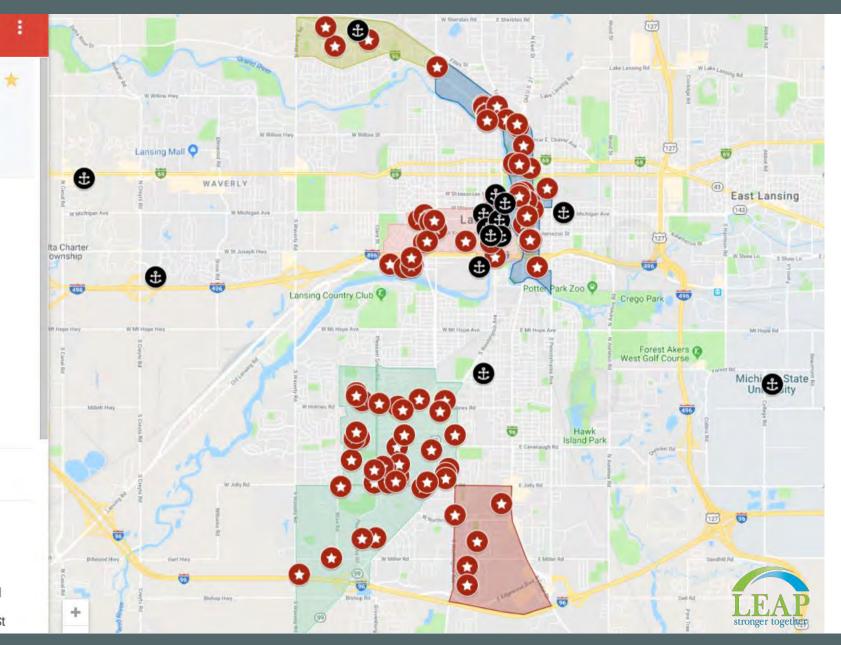

## **Opportunity Zone Tracts in Lansing**

.....

CENSUS TRACT: 26065003301 0.848 SQ MI | 4.58 MI

Total population: 3,282 | Total jobs: 1,245 Total businesses: 120

H FF

Port Lansing

### **ALFRESCO DISTRICT**

SOUTH CEDAR CORRIDOR - WEST 196

·////////

CENSUS TRACT: 26065005303 1.51 SO MI | 5.30 MI Total population: 4,715 | Total jobs: 2,643 Total businesses: 160

### DOWNTOWN BUSINESS DISTRICT

**URBAN PLAYZONE** 

NORTH CEDAR/LARCH

CORRIDOR

11111111

CENSUS TRACT: 26065006600

1.51 SQ MI | 5.30 MI

Total population: 3,250 | Total jobs: 4,227 Total businesses: 383

THE SOUTHWEST

DISTRICT

SOUTH MARTIN LUTHER KING

JR BLVD CORRIDOR | SOUTHWEST LANSING

CENSUS TRACTS

26065003602; 26065003700

26065005100 4.156 SQ MI | 16.31 MI Total population: 3,250 | Total jobs: 4,227

Total businesses: 383

### 11111111

CENSUS TRACT: 26065006700 1.10 SQ MI | 5.95 MI

Total population: 3,894 | Total jobs: 30,081 Total businesses: 917

#### QOZ in the City of Lansing

- Alfresco District
- The Southwest District
- The Southwest District
- The Southwest District
- The Industrial Gateway of Lansing
- Downtown Business District
- 🔷 Urban Playzone