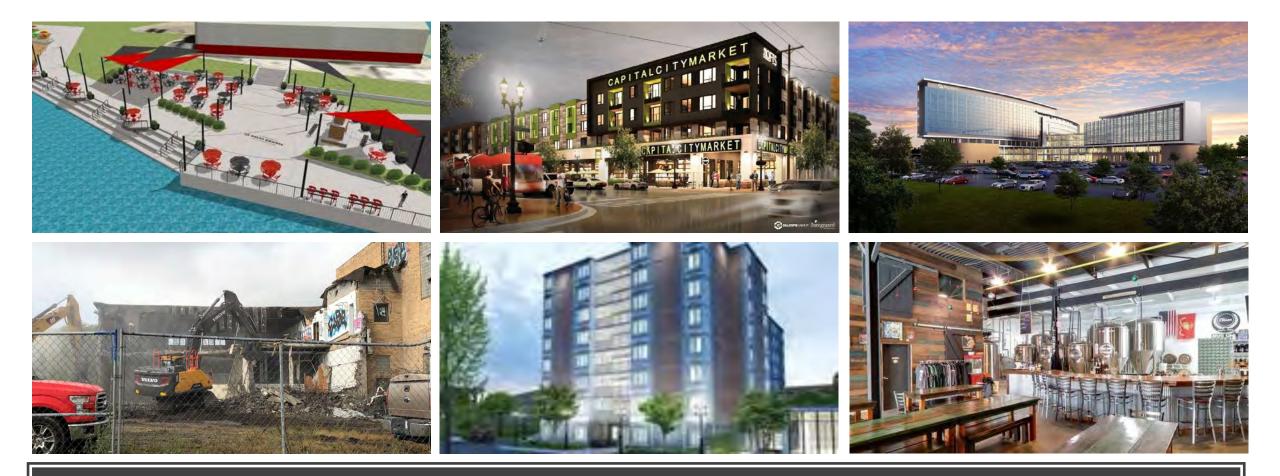

# Shovel-Ready Projects

## **Capital City Market** 600 Block, Michigan Avenue

CAPITALCITYMARKE

120 rooms hotel and 36 units apartment complex with Meijer, the grocery store, on the first level occupying 3,700 sq. ft.

Seeking Capital: \$1MM-3MM

### **Midtown Center** 500 and 600 Block, Washington Square

1,730 apartment units, up to 50,000 SF of commercial space, up to 200,000 SF of Professional Office and a 110-key riverfront hotel.

Seeking Capital: \$17MM - \$50MM (Phase 1)