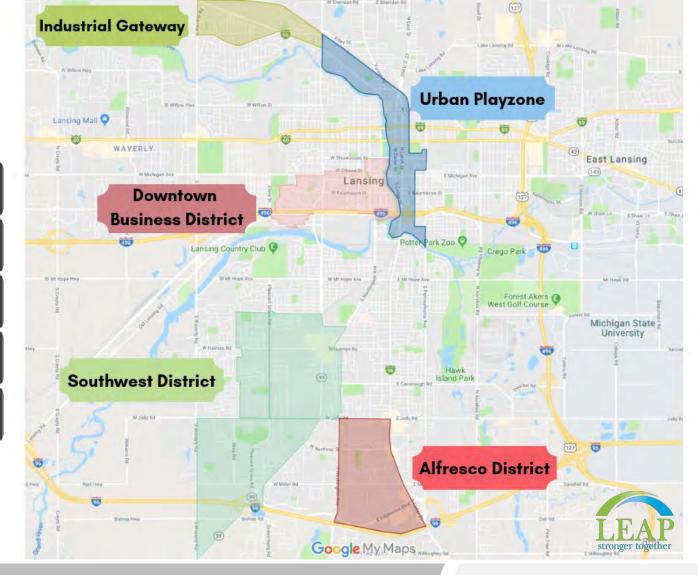

The Industrial Gateway – North Grand River Corridor

Urban Play Zone – North Cedar & Larch Corridor

Downtown Business District – Downtown & Washington Square

Alfresco District – South Cedar & West I-96

The Southwest District – S. MLK & Southwest

#### QOZ in the City of Lansing

- Alfresco District
- The Southwest District
- The Southwest District
- The Southwest District
- The Industrial Gateway of Lansing
- Downtown Business District
- 🔷 Urban Playzone