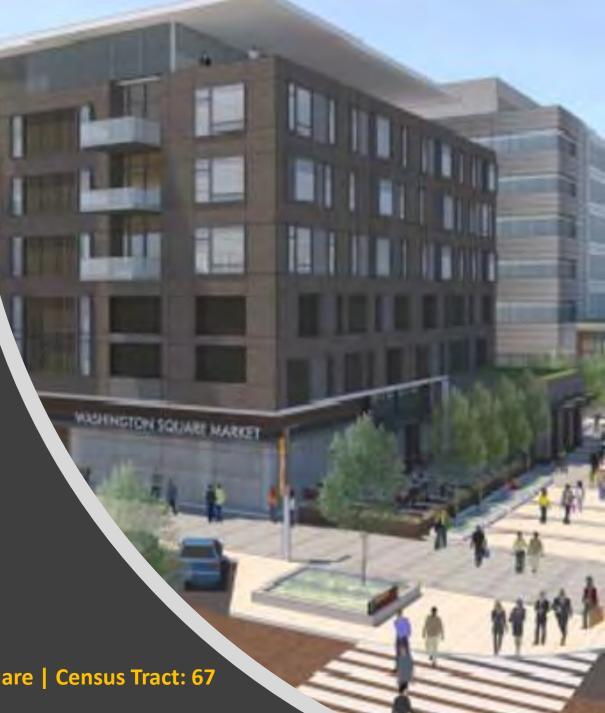

### **Midtown Center** 500 and 600 Block, Washington Square

1,730 apartment units, up to 50,000 SF of commercial space, up to 200,000 SF of Professional Office and a 110-key riverfront hotel.

Seeking Capital: \$17MM - \$50MM (Phase 1)

Downtown Business District | Downtown and Washington Square | Census Tract: 67